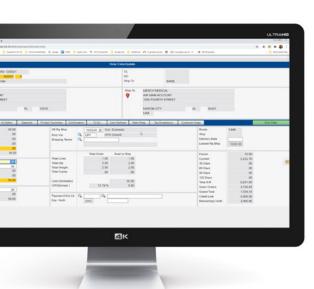

#### - How Varsity integrates with VAI S2K

Information is passed between S2K and Varsity applications using native iSeries API calls. Varsity applications and databases reside on the same platform allowing direct access by all S2K applications and users.